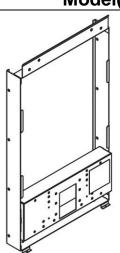

## Accessory - Mounting Frame for single ezH2O SwirlFlo and Soft Sides Architectural Fountain Combination Unit Model(s) MFWSF100

## **PRODUCT SPECIFICATIONS**

Accessory - Mounting Frame for single ezH2O SwirlFlo and Soft Sides Architectural Fountain Combination Unit.

| Finish:          | Galvanized Steel |
|------------------|------------------|
| Shipping Weight: | 28 lbs.          |
|                  |                  |

**Special Note:** For use with single ezH2O SwirlFlo and Soft Sides architectural fountain combination unit.

## Included with Product: Mounting frame assembly

AMERICAN PRIDE. A LIFETIME TRADITION. Like your family, the Elkay family has values and traditions that endure. For almost a century, Elkay has been a family-owned and operated company, providing thousands of jobs that support our families and communities.