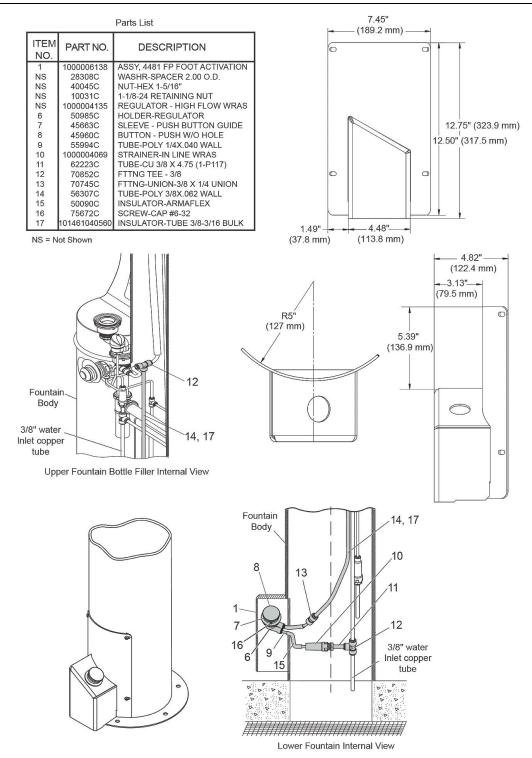

Product Compliance: ASME A112.18.1/CSA B125.1

NSF 372 (lead free)

NSF 61

Installation Instructions (PDF)